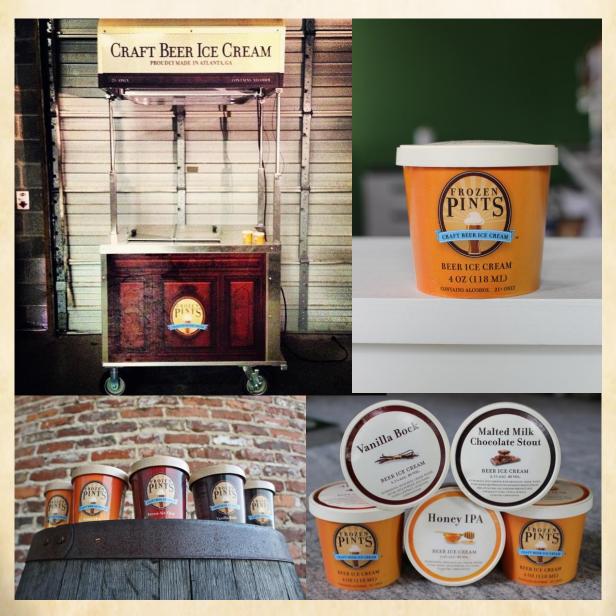

# **Frozen Pints Ice Cream**

Founded and Based in Atlanta, GA, Frozen Pints is premium ice cream made with real craft beer.

Featuring a variety of standard and seasonal flavors, this unique alcoholic dessert embodies the character of microbrewed beer, offering superior yet approachable taste.

#### Craft Beer Ice Cream

- Handcrafted with genuine craft beer
- Only ice cream on the market with an alcohol content (1%-3.2%)
- 5 year round flavors, 2 seasonal flavors, and more in development

### Local & Quality Product

- Made in Atlanta; available in 130 locations
- No artificial flavorings
- Low air content (overrun) results in a dense, flavorful product

# **Frozen Pints Ice Cream**

Frozen Pints is a unique addition to any event or venue.

The custom branded "beer ice cream bars" and the singleserve container, complete with a built-in spoon, bring to complete the experience.